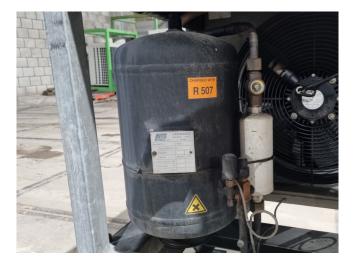

#### Used Copeland ZR12M3E-TWD-551 Condensing unit

Used condensing unit on Freon. Complete with 1 Copeland ZR12M3E-TWD-551 scroll compressor, condenser with 4 fans that have a diameter of 400 mm and a FrigoMec F 22 liquid receiver 22 liter. The compressor has a displacement of 28,8 m<sup>3</sup>/h. \*All components of this used evaporator will be tested on good working, leak free condition (electro engines), coils, bearings) Choosing HOSBV means buying with warranty. We perform a industrial cleaning. Also, we can arrange your shipment.