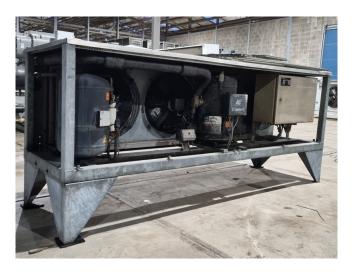

#### Used Copeland ZR12M3E-TWD-551 Condensing unit

Used condensing unit on Freon. Complete with 1 Copeland ZR12M3E-TWD-551 scroll compressor, condenser with 4 fans that have a diameter of 400 mm and a FrigoMec F 22 liquid receiver 22 liter. The compressor has a displacement of 28,8 m<sup>3</sup>/h. \*All components of this used evaporator will be tested on good working, leak free condition (electro engines), coils, bearings) Choosing HOSBV means buying with warranty. We perform a industrial cleaning. Also, we can arrange your shipment.