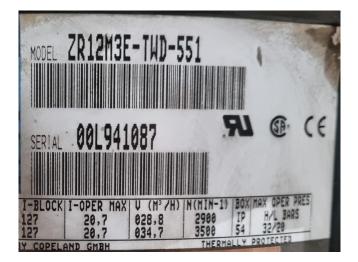

## Copeland ZR12M3E-TWD-551 Condensing unit

### **Specifications**

| Brand                             | Copeland         |
|-----------------------------------|------------------|
| Туре                              | ZR12M3E-TWD-551  |
|                                   | Condensing unit  |
| Refrigerant                       | Freon            |
| kW at $+10^{\circ}C/+40^{\circ}C$ | 36,4             |
| kW at 0ºC/+40ºC                   | 25,6             |
| kW at -5ºC/+40ºC                  | 21,2             |
| kW at -10ºC/+40ºC                 | 17,3             |
| kW at -20ºC/+40ºC                 | 10,8             |
| On steel base frame               | ✓                |
| Pressure safety switches          | ✓                |
| Hp/Lp/Op                          |                  |
| Liquid receiver                   | ✓                |
| Liquid receiver ltr.              | 22               |
| Liquid line filter drier          | ✓                |
| Sight Glass                       | ✓                |
| m3 / h                            | 28,8             |
| Condensing Unit                   | ✓                |
| Sizes                             | 2550x700x1000 mm |
|                                   | (LxWxH)          |
| Stock                             | 1                |
|                                   |                  |

#### Used Copeland ZR12M3E-TWD-551 Condensing unit

Used condensing unit on Freon. Complete with 1 Copeland ZR12M3E-TWD-551 scroll compressor, condenser with 4 fans that have a diameter of 400 mm and a FrigoMec F 22 liquid receiver 22 liter. The compressor has a displacement of 28,8 m<sup>3</sup>/h. \*All components of this used evaporator will be tested on good working, leak free condition (electro engines), coils, bearings) Choosing HOSBV means buying with warranty. We perform a industrial cleaning. Also, we can arrange your shipment.