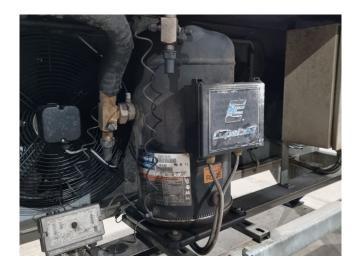

#### Used Copeland ZR12M3E-TWD-551 Condensing unit

Used condensing unit on Freon. Complete with 1 Copeland ZR12M3E-TWD-551 scroll compressor, condenser with 4 fans that have a diameter of 400 mm and a FrigoMec F 22 liquid receiver 22 liter. The compressor has a displacement of 28,8 m<sup>3</sup>/h. \*All components of this used evaporator will be tested on good working, leak free condition (electro engines), coils, bearings) Choosing HOSBV means buying with warranty. We perform a industrial cleaning. Also, we can arrange your shipment.