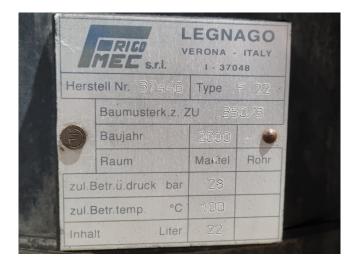

#### Used Copeland ZR12M3E-TWD-551 Condensing unit

Used condensing unit on Freon. Complete with 1 Copeland ZR12M3E-TWD-551 scroll compressor, condenser with 4 fans that have a diameter of 400 mm and a FrigoMec F 22 liquid receiver 22 liter. The compressor has a displacement of 28,8 m<sup>3</sup>/h. \*All components of this used evaporator will be tested on good working, leak free condition (electro engines), coils, bearings) Choosing HOSBV means buying with warranty. We perform a industrial cleaning. Also, we can arrange your shipment.