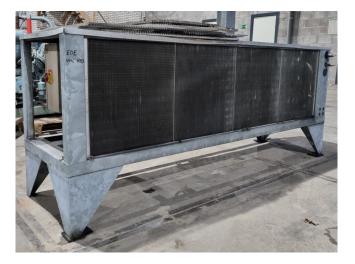

#### Used Copeland ZR12M3E-TWD-551 Condensing unit

Used condensing unit on Freon. Complete with 1 Copeland ZR12M3E-TWD-551 scroll compressor, condenser with 4 fans that have a diameter of 400 mm and a FrigoMec F 22 liquid receiver 22 liter. The compressor has a displacement of 28,8 m<sup>3</sup>/h. \*All components of this used evaporator will be tested on good working, leak free condition (electro engines), coils, bearings) Choosing HOSBV means buying with warranty. We perform a industrial cleaning. Also, we can arrange your shipment.