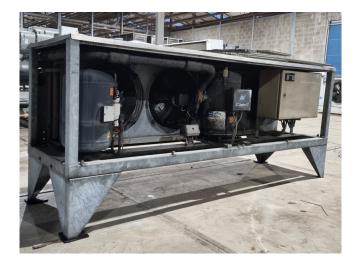

#### Used Copeland ZR12M3E-TWD-551 Condensing unit

Used condensing unit on Freon. Complete with 1 Copeland ZR12M3E-TWD-551 scroll compressor, condenser with 4 fans that have a diameter of 400 mm and a FrigoMec F 22 liquid receiver 22 liter. The compressor has a displacement of 28,8 m<sup>3</sup>/h. \*All components of this used evaporator will be tested on good working, leak free condition (electro engines), coils, bearings) Choosing HOSBV means buying with warranty. We perform a industrial cleaning. Also, we can arrange your shipment.