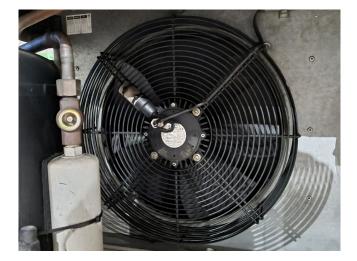

#### Used Copeland ZR12M3E-TWD-551 Condensing unit

Used condensing unit on Freon. Complete with 1 Copeland ZR12M3E-TWD-551 scroll compressor, condenser with 4 fans that have a diameter of 400 mm and a FrigoMec F 22 liquid receiver 22 liter. The compressor has a displacement of 28,8 m<sup>3</sup>/h. \*All components of this used evaporator will be tested on good working, leak free condition (electro engines), coils, bearings) Choosing HOSBV means buying with warranty. We perform a industrial cleaning. Also, we can arrange your shipment.